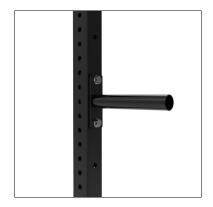

# Core Add On Kit





### **Description**

The Core Add on Kit provides you with everything you need to turn your Core Power Rack into a Core Pro Power Rack. Rack must be bolted to floor.



CNC 17mm laser cut holes (50mm hole spacing)



Includes 6 Bumper pins



Hardware and tools included for assembly

#### **Features**

- Matt Black Powder Coat
- Store 450kg of bumpers in 675mm space
- Fits to Core Power Rack

## **Specifications**

| Material: | 75mm x 75mm tube |
|-----------|------------------|
| Length:   | 675mm            |
| Height:   | 2300mm           |
| Width:    | 1250mm           |
| Weight:   | 62kg             |



TEAM@BENCHFITNESS.COM

# Core Add On Kit



### **Dimension**