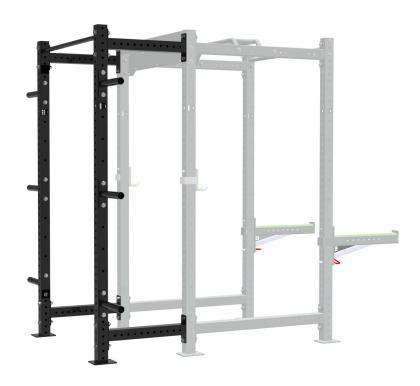

### **Description**

The Core Add on Kit provides you with everything you need to turn your Core Power Rack into a Core Pro Power Rack. Rack must be bolted to floor.

CNC 17mm laser cut holes (50mm hole spacing)

#### **Features**

- Matt Black Powder Coat
- Store 450kg of bumpers in 675mm space
- Fits to Core Power Rack

## **Specifications**

| Material: | 75mm x 75mm tube |
|-----------|------------------|
| Length:   | 675mm            |
| Height:   | 2300mm           |
| Width:    | 1250mm           |
| Weight:   | 62kg             |