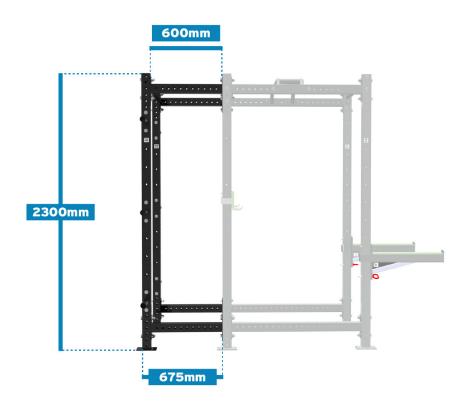

## **Specifications**

| Material: | 75mm x 75mm tube |
|-----------|------------------|
| Length:   | 675mm            |
| Height:   | 2300mm           |
| Width:    | 1250mm           |
| Weight:   | 62kg             |

### **Dimension**